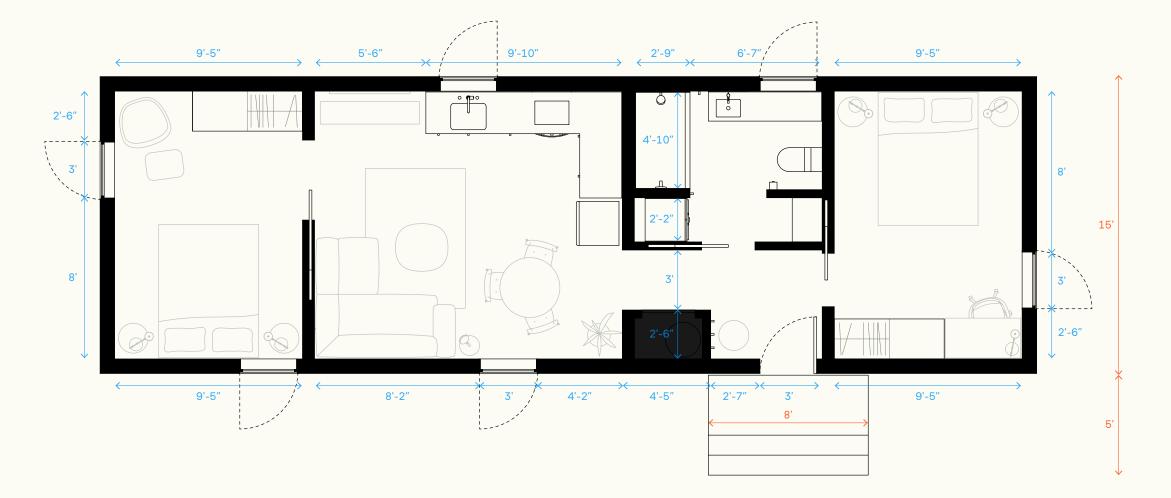

### One bedroom

#### Interior dimensions $\leftrightarrow$

Living room: 15'-5"×13'-6" Bedroom: 9'-5"×13'-6" Bathroom: 9'-4"×7'-6"

Dimensions subject to change without notice