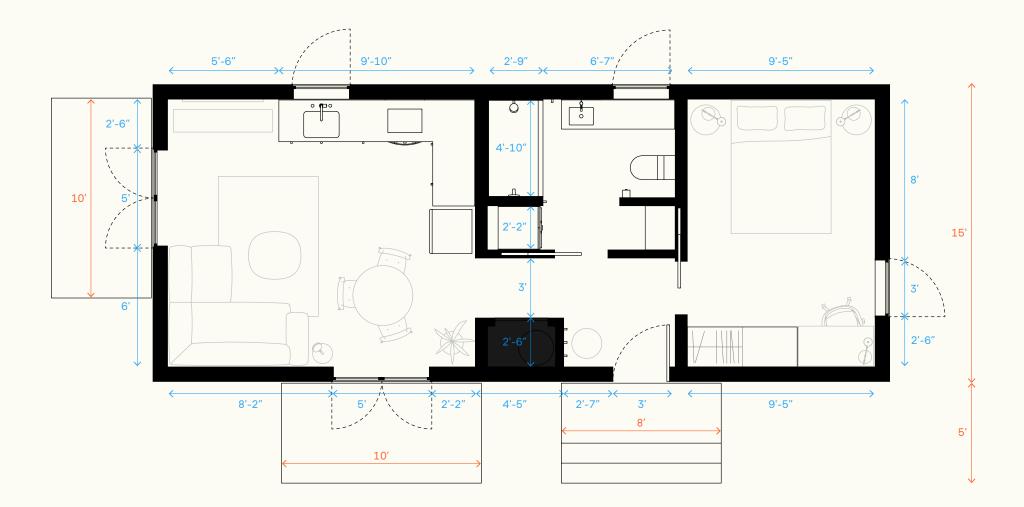

### One bedroom

#### Interior dimensions $\leftrightarrow$

Living room: 15'-5"×13'-6" Bedroom: 9'-5"×13'-6" Bathroom: 9'-4"×7'-6"

Dimensions subject to change without notice