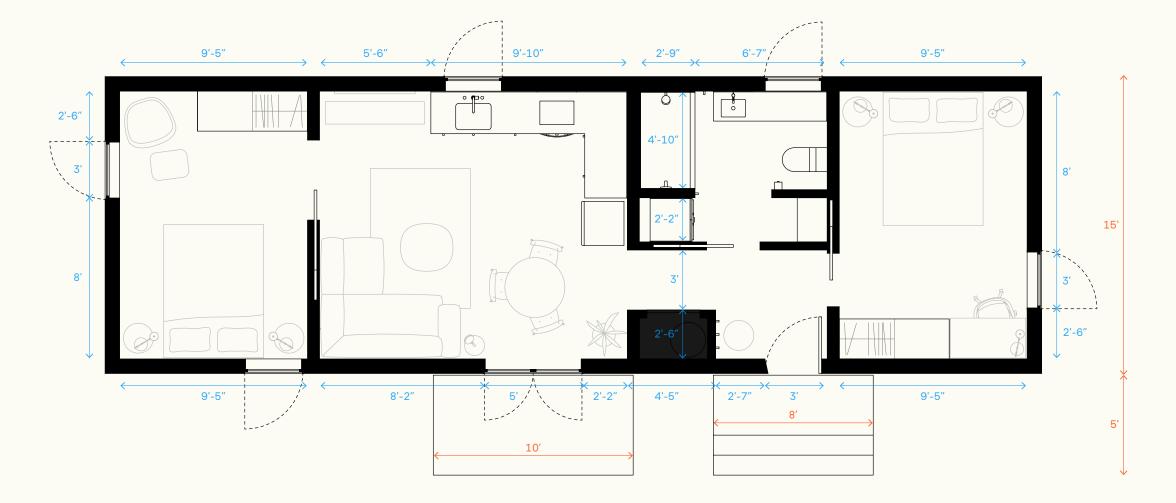

### One bedroom

#### Configuration

- Front casement window
- Left side casement window

#### Exterior dimensions $\leftrightarrow$

Total footprint (incl. decks):  $37' \times 20'$ Minimum lot size:  $47' \times 30'$ 

#### Interior dimensions $\leftrightarrow$

Living room: 15'-5"×13'-6" Bedroom: 9'-5"×13'-6" Bathroom: 9'-4"×7'-6"

Dimensions subject to change without notice