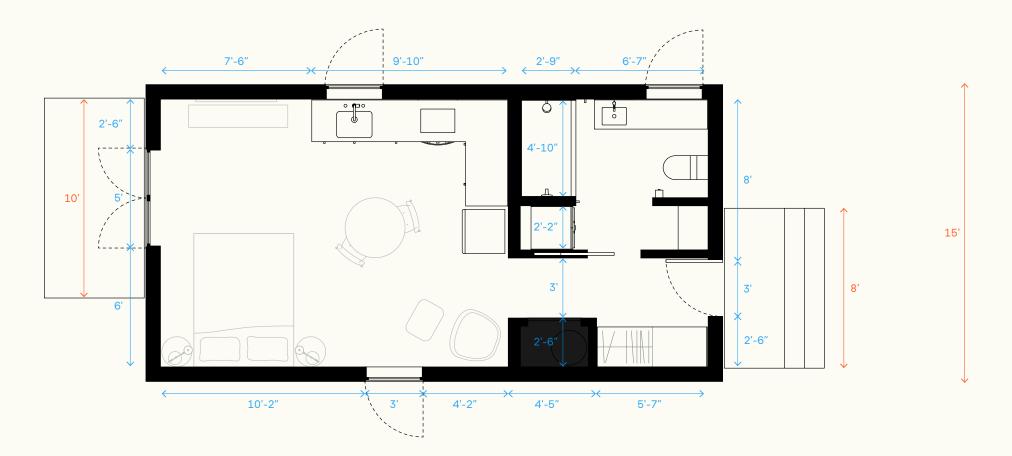

# Studio

0 200 · 0 **@** -

#### Configuration

- Side entry
- Front casement window
- Left side double doors and deck

#### Exterior dimensions $\leftrightarrow$

Total footprint (incl. decks): 39'×15' Minimum lot size: 49'×25'

#### Interior dimensions $\leftrightarrow$

Living room: 17'-5"×13'-6" Bathroom: 9'-4"×7'-6"

Dimensions subject to change without notice

5'

~~~

→ 5' →