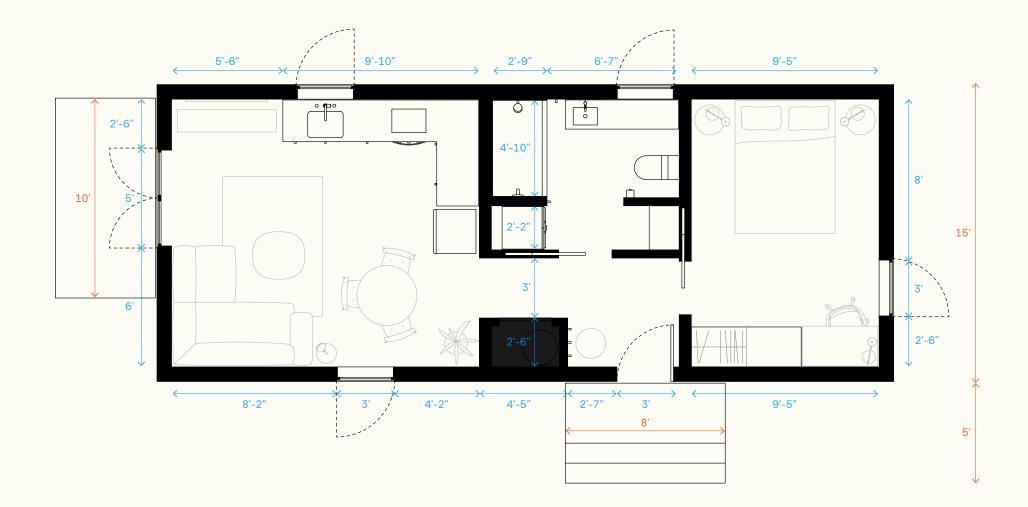

### One bedroom

#### Configuration

- Front casement window
- Left side double doors and deck

#### Exterior dimensions $\leftrightarrow$

Total footprint (incl. decks):  $42' \times 20'$ Minimum lot size:  $52' \times 30'$ 

#### Interior dimensions $\leftrightarrow$

Living room: 15'-5"×13'-6" Bedroom: 9'-5"×13'-6" Bathroom: 9'-4"×7'-6"

Dimensions subject to change without notice