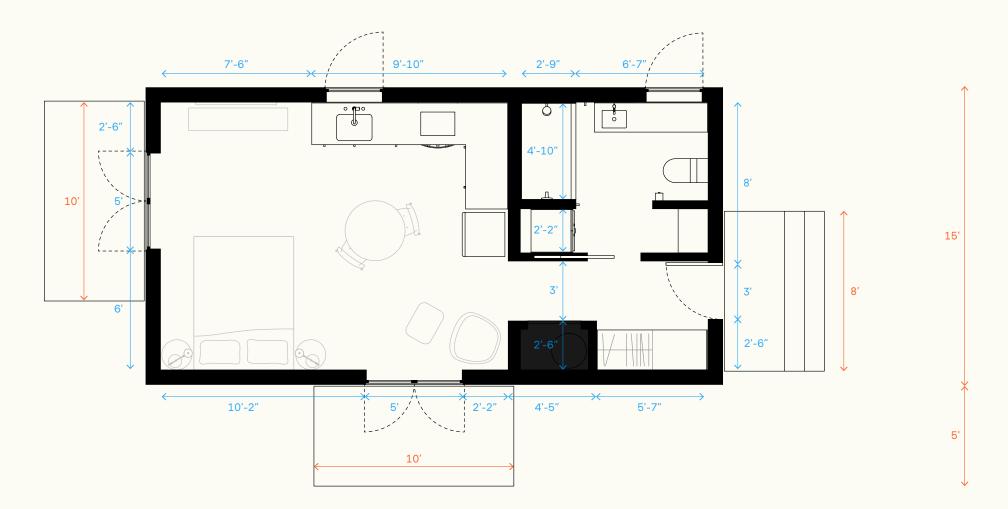

# Studio

0 200 · 0 **@** -

#### Configuration

- Side entry
- Front casement window
- Left side casement window

#### Exterior dimensions $\leftrightarrow$

Total footprint (incl. decks): 34'×15' Minimum lot size: 44'×25'

#### Interior dimensions $\leftrightarrow$

Living room: 17'-5"×13'-6" Bathroom: 9'-4"×7'-6"

Dimensions subject to change without notice