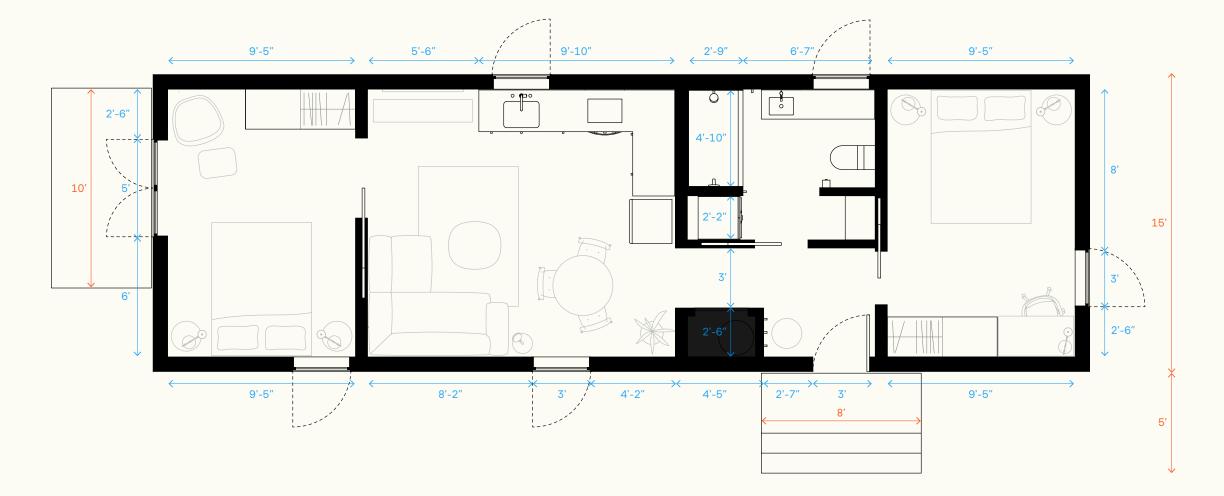

### One bedroom

#### Interior dimensions $\leftrightarrow$

Living room: 15'-5"×13'-6" Bedroom: 9'-5"×13'-6" Bathroom: 9'-4"×7'-6"

Dimensions subject to change without notice