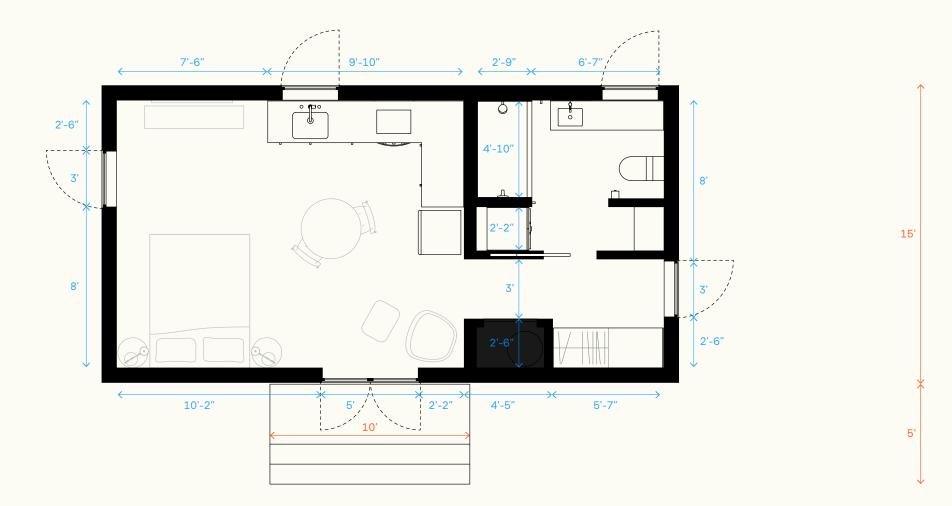

# Studio

0 200 · 0 **@** -

#### Configuration

- Side entry
- Front casement window
- Left side casement window

#### Exterior dimensions $\leftrightarrow$

Total footprint (incl. decks): 34'×15' Minimum lot size: 44'×25'

#### Interior dimensions $\leftrightarrow$

Living room: 17'-5"×13'-6" Bathroom: 9'-4"×7'-6"

Dimensions subject to change without notice