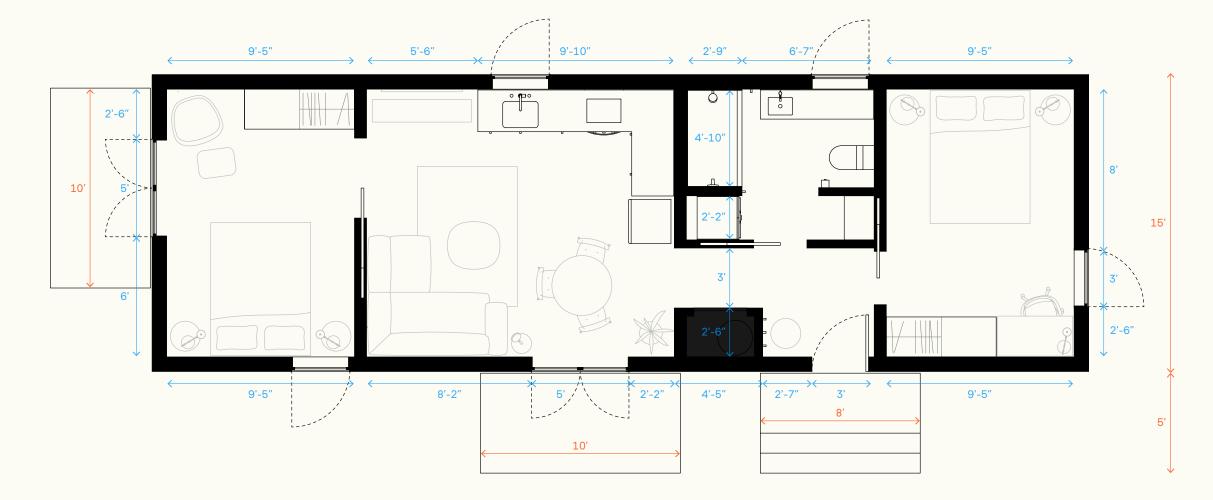

### One bedroom

#### Configuration

- Front casement window
- Left side double doors and deck

#### Exterior dimensions $\leftrightarrow$

Total footprint (incl. decks):  $42' \times 20'$ Minimum lot size:  $52' \times 30'$ 

#### Interior dimensions $\leftrightarrow$

Living room: 15'-5"×13'-6" Bedroom: 9'-5"×13'-6" Bathroom: 9'-4"×7'-6"

Dimensions subject to change without notice