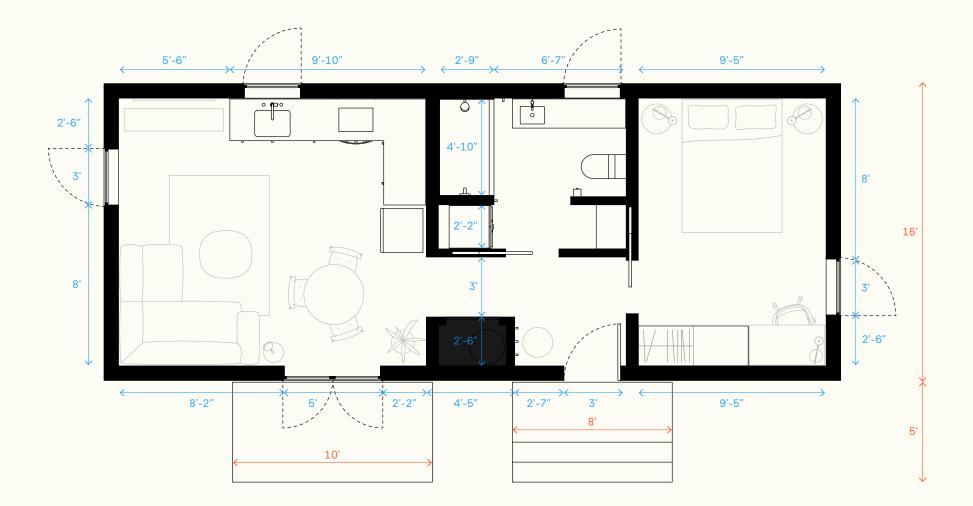

### One bedroom

#### Configuration

- Front casement window
- Left side double doors and deck

#### Exterior dimensions $\leftrightarrow$

Total footprint (incl. decks):  $42' \times 20'$ Minimum lot size:  $52' \times 30'$ 

#### Interior dimensions $\leftrightarrow$

Living room: 15'-5"×13'-6" Bedroom: 9'-5"×13'-6" Bathroom: 9'-4"×7'-6"

Dimensions subject to change without notice