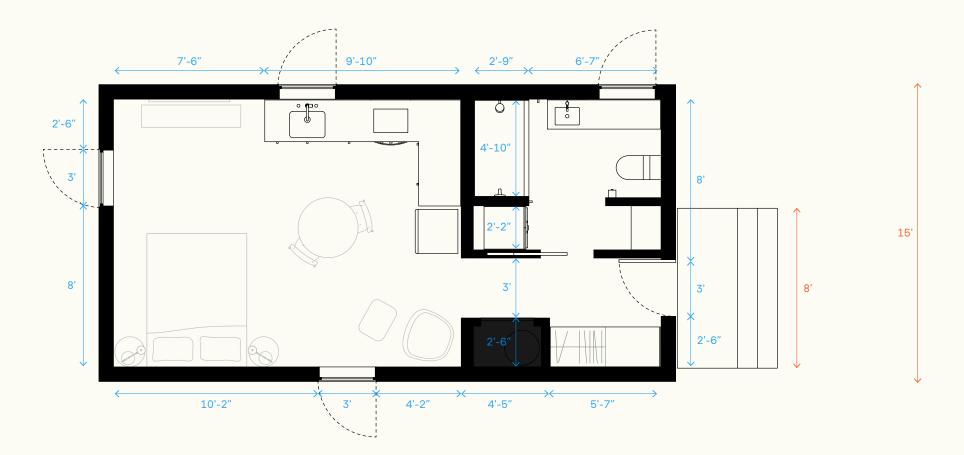

# Studio

0 200 · 0 **@** -

#### Configuration

- Side entry
- Front casement window
- Left side casement window

#### Exterior dimensions $\leftrightarrow$

Total footprint (incl. decks): 34'×15' Minimum lot size: 44'×25'

#### Interior dimensions $\leftrightarrow$

Living room: 17'-5"×13'-6" Bathroom: 9'-4"×7'-6"

Dimensions subject to change without notice