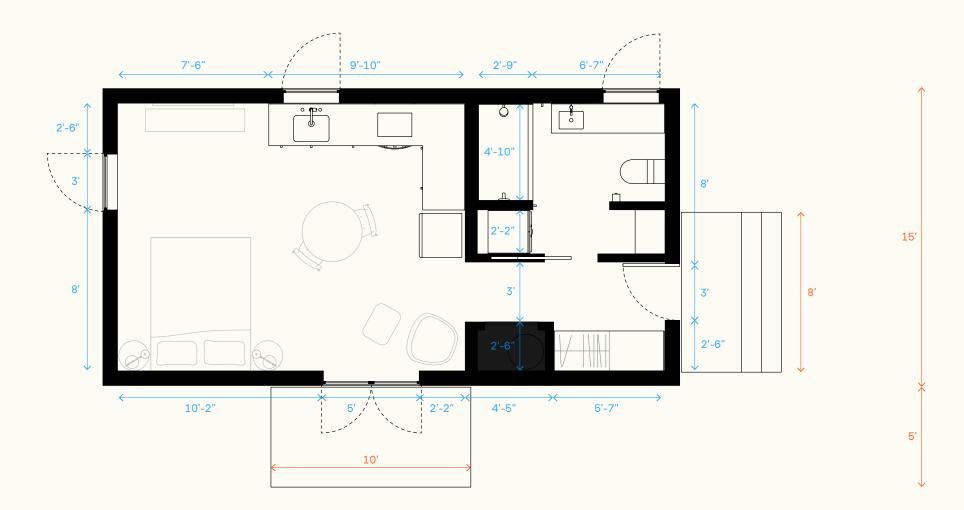

# Studio

0 200 · 0 **@** -

#### Configuration

- Side entry
- Front casement window
- Left side casement window

#### Exterior dimensions $\leftrightarrow$

Total footprint (incl. decks): 34'×15' Minimum lot size: 44'×25'

#### Interior dimensions $\leftrightarrow$

Living room: 17'-5"×13'-6" Bathroom: 9'-4"×7'-6"

Dimensions subject to change without notice