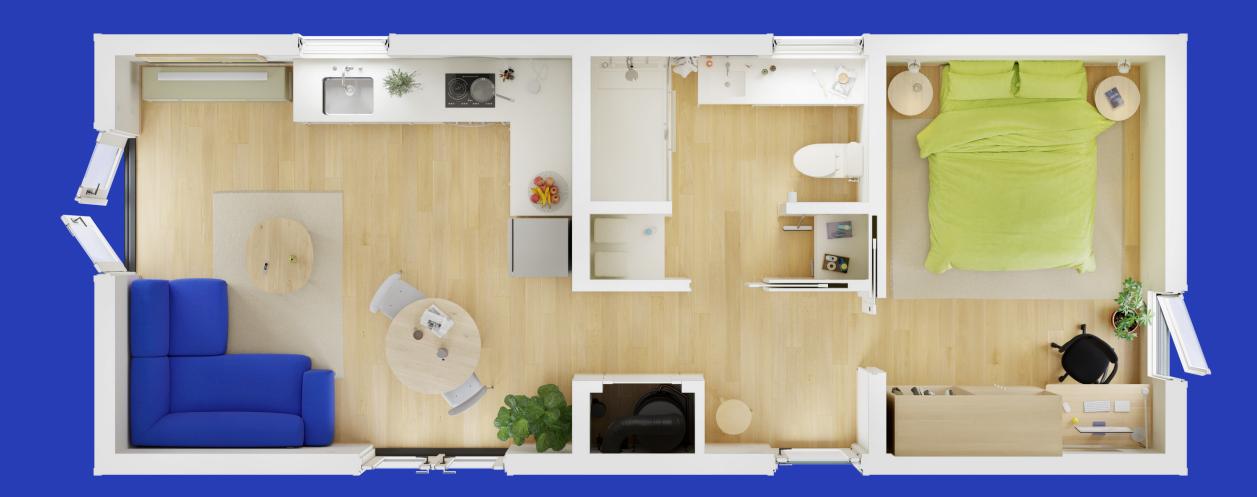

### One bedroom

#### Configuration

- Front casement window
- Left side casement window

#### Exterior dimensions $\leftrightarrow$

Total footprint (incl. decks):  $37' \times 20'$ Minimum lot size:  $47' \times 30'$ 

#### Interior dimensions $\leftrightarrow$

Living room: 15'-5"×13'-6" Bedroom: 9'-5"×13'-6" Bathroom: 9'-4"×7'-6"

Dimensions subject to change without notice