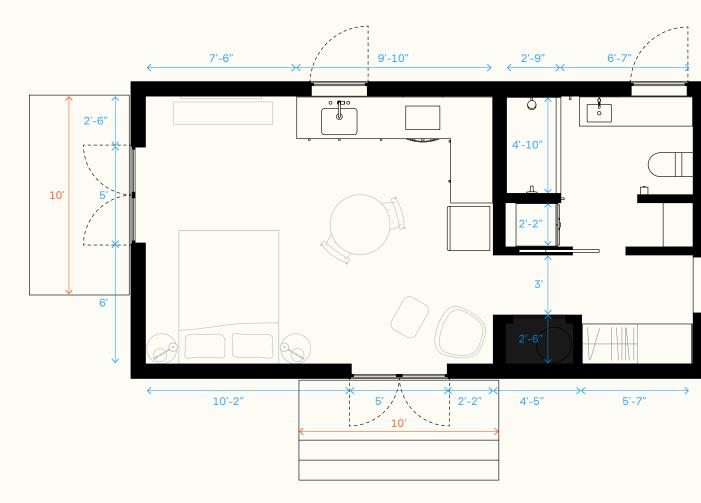

# Studio

0 200 · 0 **@** -

#### Configuration

- Side entry
- Front casement window
- Left side casement window

#### Exterior dimensions $\leftrightarrow$

Total footprint (incl. decks): 34'×15' Minimum lot size: 44'×25'

#### Interior dimensions $\leftrightarrow$

Living room: 17'-5"×13'-6" Bathroom: 9'-4"×7'-6"

Dimensions subject to change without notice