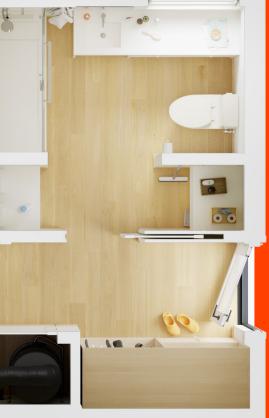

# Studio

0 200 · 0 **@** -

#### Configuration

- Side entry
- Front casement window
- Left side casement window

#### Exterior dimensions $\leftrightarrow$

Total footprint (incl. decks): 34'×15' Minimum lot size: 44'×25'

#### Interior dimensions $\leftrightarrow$

Living room: 17'-5"×13'-6" Bathroom: 9'-4"×7'-6"

Dimensions subject to change without notice