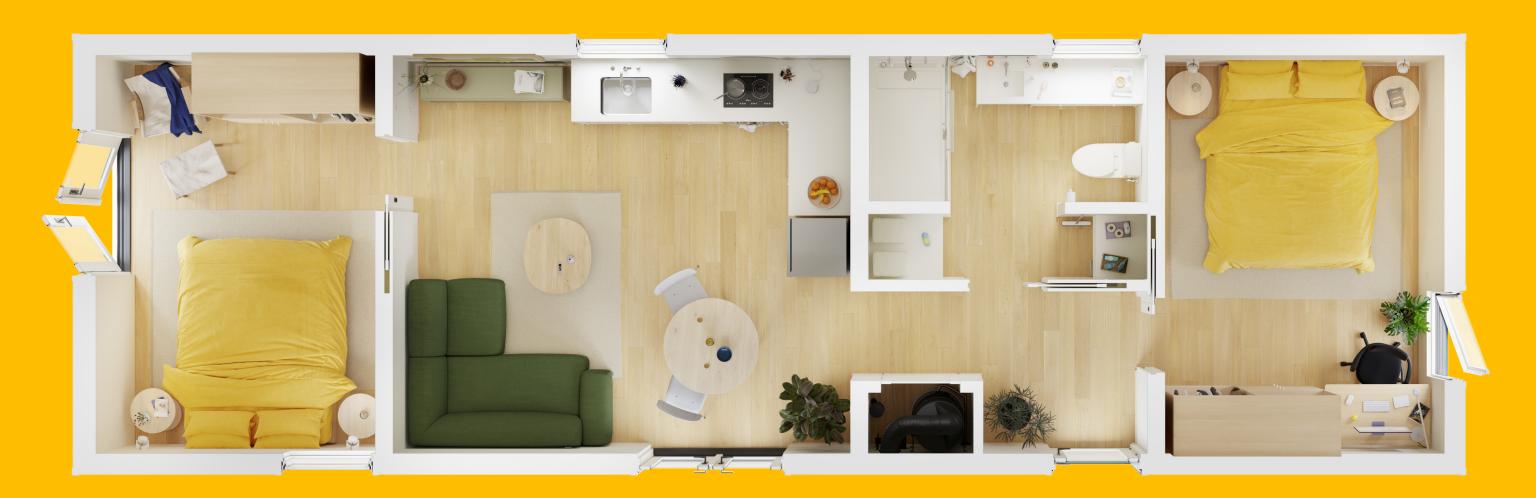

### One bedroom

#### Interior dimensions $\leftrightarrow$

Living room: 15'-5"×13'-6" Bedroom: 9'-5"×13'-6" Bathroom: 9'-4"×7'-6"

Dimensions subject to change without notice