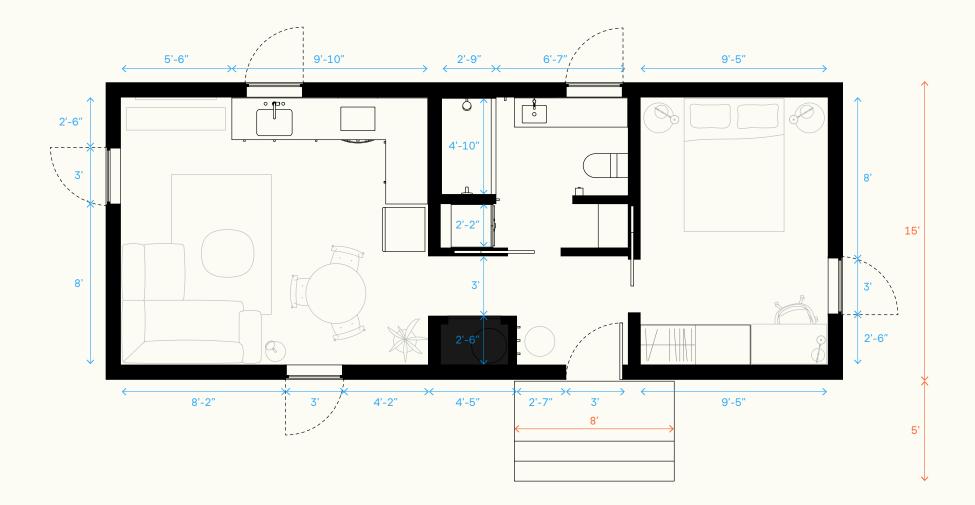

### One bedroom

#### Configuration

- Front casement window
- Left side casement window

#### Exterior dimensions $\leftrightarrow$

Total footprint (incl. decks):  $37' \times 20'$ Minimum lot size:  $47' \times 30'$ 

#### Interior dimensions $\leftrightarrow$

Living room: 15'-5"×13'-6" Bedroom: 9'-5"×13'-6" Bathroom: 9'-4"×7'-6"

Dimensions subject to change without notice